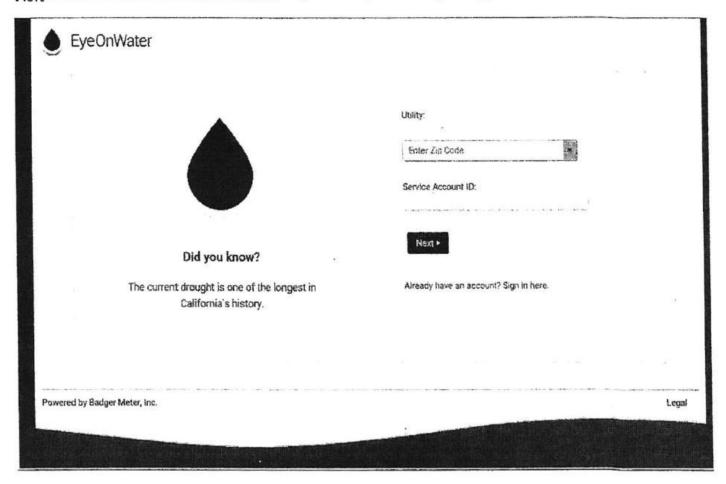

#### EYEONWATER CUSTOMER LOGIN INSTRUCTIONS

√işit https://eyeonwater.com/signup on your computer using a supported web browser.

Enteryour service areazip code

Enter the full account number ##-######

Click Next

Enter your email address

Create and confirm a password (no special requirements)

You will receive a confirmation email from BEACON. You must verify your email address by clicking on this link. Once you do, you can sign in using your email and password at the following website.

Visit https://eyeonwater.com/